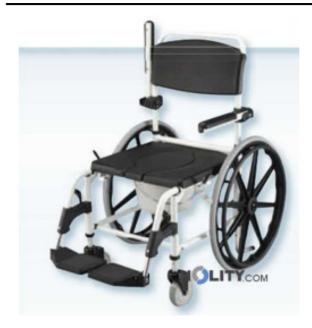

## Shower wheelchair h9929

Shower chair with aluminum frame and upholstered semirigid seat. With brake, folding armrests and adjustable footrest. Max capacity 100 kg

Indispensable aid for people whose mobility is extremely low and they want to make their own with their personal hygiene. The wheelchair h9929 can be used as a shower chair or as a toilet.

Technical detail:

- duralumin frame epoxy coated, rust and corrosion
- Semi padded seat with cover
- bucket toilet
- brake for increased safety in the bathroom
- folding armrests
- height adjustable footrest
- removable backrest
- rear wheels from 24 "soft, removable
- front wheels 5 "(127 mm)
- total width 66 cm
- total depth of 103 cm
- total height 100 cm
- seat 46x46 cm
- r adjustable preload seat height from cm 50 to cm
- maximum capacity 100 kg
- Conforms to CE Directive 93/42 EEC 14 June 1993 and DL. 46, 24/02/1997