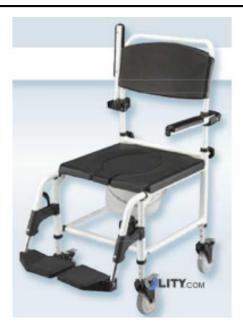

## Shower wheelchair h9928

Wheelchair shower with anti-rust and anti-corrosion duralumin frame and folding armrests. Max capacity: 100 kg

Wheelchair shower duralumin epoxy anti-rust and corrosion that can be used to sit in the shower as well as a comfortable chair. E 'with toilet bucket with lid, folding armrests and four-wheel 127 mm in the rear with brake

Technical detail:

- Duralumin epoxy coated, rust and corrosion
- Mm127 wheels, rear brake
- Folding armrests
- extractable platform
- Removable backrest
- Seat width 46 cm
- Overall width 56 cm
- Seat depth 46 cm
- Total depth 86 cm
- Total height 97 cm
- Seat adjustment in height from 50 cm to 55 cm
- Maximum capacity 100 kg
- CE COMFORMITY Directive 93/42/EEC 14 June 1993 and DL. 46, 24/02/1997

## INFO

- Height 97 cm
- Width 56 cm
- Depth 86 cm
- capacity 100 kg
- Material aluminum