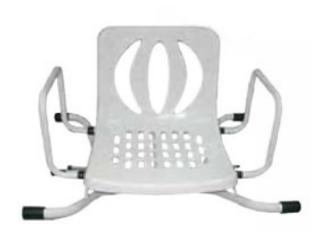

## Swivel bathtub seat h9907

360 degree swivel bathtub seat with steel frame and plastic seat. Maximum load: 114 kg

Bathtub seat with armrests and backrest useful for a swim safely especially for disabled persons and the elderly. Product Conforms to CE Directive concerning medical devices and is a guarantee of stability and strength.

## Specifications:

- REPERTOIRE DM SSN (Art. 1, paragraph 409 reads 266/20054867/R
- steel frame painted with epoxy anti-corrosion
- seat plastic (polyester) high density and strength, comfortable atraumatic
- length 40.5 cm seat
- seat depth 36.5 cm
- back height 38 cm approx
- base approx 51 cm
- maximum capacity 114 kg
- CE marked in accordance with Directive 93/42 EEC and 14 June 1993 dl. 46, 24.02.1997

## **INFO**

- Height 38 cm
- **Depth** 40,5 cm
- capacity 114 kg
- Material Steel
- length 69 cm
- use bath