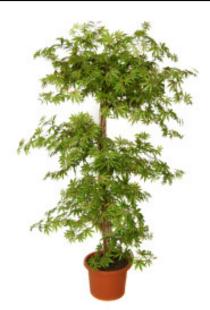

## **Artificial Maple Multistep h9306**

Semi-natural plant for indoors or outdoors with leaves in washable polyester fabric on natural trunk. Height: 180 cm

The Maple Multistep pretend h9306 is an elegant and cheerful decorative element that can be used at home, in the office, on the terrace or to decorate your accommodation. It is distinguished by the quality of materials used and the innovative techniques used.

Products made ??in Italy that have nothing to envy to the original and allows the nature of problems at home without problems of maintenance and operating costs. The foliage is washable polyester grafted on a natural trunk import.

Features:

- Made in Italy
- washable polyester foliage
- multicolored
- natural trunk
- height: 180 cm
- terracotta colored plastic pot

## INFO

- Material poliestere
- Color multicolor
- Height 180 cm