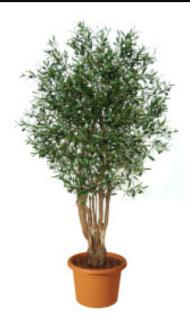

## **Artificial Olive Malabar h9304**

Semi-natural olive with washable polyester foliage on a natural trunk. Height: 180 cm

How would you like an olive tree but you can not and do not know to plant and manage it? Semi-natural olive plant h9304 is the best solution, requires no maintenance and is made ??with materials and techniques that I make it as similar as possible to the original.

The foliage is made ??of washable polyester and are grafted onto a natural anti mold trunk that lasts over time and that makes it even more real than the product. A fine and elegant piece of furniture ideal to decorate outdoor areas as well as insiders as clubs, bars, restaurants, offices

Features:

- Made in Italy
- washable polyester foliage
- color: green
- natural trunk
- height: 180 cm
- terracotta colored plastic pot