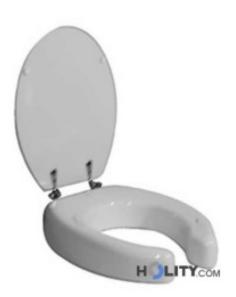

## Raised toilet seat in antibacterial abs h9104

Raised toilet seat for disabled and elderly with front opening and cover abs antibacterial. Dimensions mm: 375 I 100 xh 425 xp

Looking for a booster seat for toilet quality and design elegenate? The alzawater h9104 is a product made in Italy high level that ensures safety and comfort to all those who have trouble sitting or standing from the toilet.

Featuring aperura front cover abs antibacterial material that can dramatically reduce the bacterial load likely to be present and to clean easily with water and neutral detergent without solvents or abrasives.

Specifications:

- Made in Italy
- material: abs antibacterial
- front opening
- cover
- Length: 37, 5 cm
- depth: 10 cm
- height: 42.5 cm