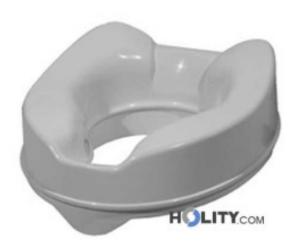

## Raised toilet seat for disabled and elderly in polypropylene h9102

Raised toilet seat ideal for the disabled and elderly with front opening in polypropylene. Dimensions mm: 365 x 165 x 405

Raised toilet seat ideal for all people, the disabled, the elderly or those who are sick temperoneamente, who have difficulty sitting down or standing from the toilet. Equipped with front opening polypropylene, insulating material, impact-resistant and ensures an extremely smooth surface. To clean wipe with water and neutral products without solvents or abrasives.

## **Specifications**

made in italy

material: polypropylenefront opening polypropylene

milky white
Width: 36.5 cm
Depth: 16.5 cm
height: 40.5 cm

• fastening elements included in the product

## **INFO**

- Height 16,5 cm
- Width 36,5 cm
- **Depth** 40,5 cm
- capacity 200 kg
- Material polypropylene
- Raised 10,5 cm