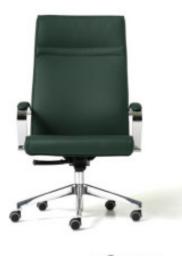

## Presidential armchair h8020

Presidential armchair with elegant lines. Its ergonomic shape ensures maximum comfort.

Presidential armchair characterized by sleek lines and comfort. It 'sa high chair design with innovative materials that allow you to spend your working hours in comfort.

The arms are made of chrome steel, upholstered. The swivel base aluminum wheels and brake loaders are designed with knee-tilt mechanism.

Specifications:

- Made in Italy
- Presidential armchair
- Polyurethane foam padding
- Curved multilayer structure
- Gas adjustment Knee-tilt
- Padded armrests
- Rubber wheels and brake