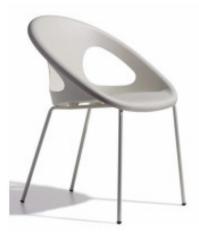

## Chair scab drop 4 legs painted frame h74276

Chair with tubular steel frame galvanized and painted and polymer. Suitable for indoor and outdoor use.

Comfortable chair and a unique design with tubular steel frame, galvanized and painted with polyester powder diameter of 16 mm. The treatment of galvanizing and coating makes it suitable for both indoor and outdoor use.

The shell is made of polymer and is available in 3 different colors.

Stackable up to 4 chairs.

Its shape makes the chair suitable for a variety of environments such as the kitchen and the dining room but also for bar and restaurants. Made in Italy Design Arter & Citton Manufacturer: Scab Design

Features:

- Stackable
- Struttare tubular steel galvanized and painted
- Indoor / outdoor use

Available colors:

- linen
- turtledove
- cocoa