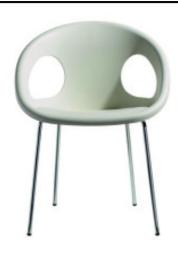

## Chair scab drop 4 legs chrome frame h74275

Chair with frame in chrome plated tubular steel and technopolymer shell available in four colors

Chair with tubular steel frame, chrome 16mm. The shell is made of polymer, a material that gives rigidity, resistance to high temperatures, static and dynamic loads and aging. Available in 4 different colors (flax, taupe, red, anthracite). Chair with soft lines, comfortable and with a unique shape. For internal use is suitable for the kitchen to the dining room. Stackable up to 4 pieces so it is ideal for those with limited space.

Made in Italy Design Arter & Citton Manufacturer: Scab Design

- Stackable
- Structure in chromed tubular steel
- Internal use