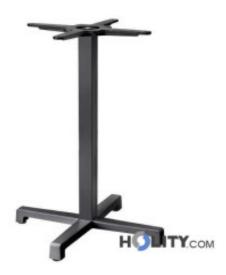

## Table base made of cast iron and steel h74214

Table base made of cast iron and steel available with a height of 73 or 109 cm. 50x50 cm square column. Italian product.

Table base made of cast iron and steel available with a height of 73 or 109 cm. 50x50 cm square column. Italian product.

Specifications:

- Based on the cross.
- Cast iron base from mm.550x550.
- 50x50 mm square column from galvanized steel and painted.
- Mounting brackets to the floor in cast iron.
- With 4 adjustable feet.
- height 73 or 109 cm
- width 55 cm
- depth 55 cm
- Italian product

Maximum dimensions of top:

- diameter 80 cm
- 80x80 cm