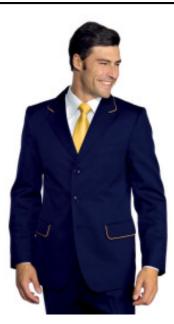

## **Three-button jacket lined profiled h6566**

Three-button jacket lined profiled composed of 60% wool and 40% polyester

Made in Italy

The jacket is a jacket h6566 refined with profiled edges. It 'available in two color variants:

- blue with gold profiles
- black with burgundy profiles

It 'also has two side pockets and a pocket pouch that makes it a stylish jacket, perfect for workers in the hotel sector.

Specifications:

- 100% Italian
- composition 60% wool 40% polyester
- 195 gr / m 2
- sizes S to L
- lining