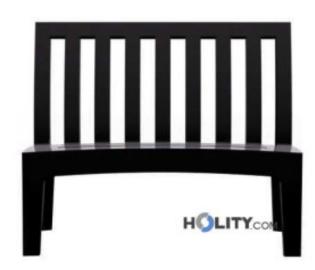

## Design bench in polyethylene h6426

Modern version of the classical garden bench suitable for indoor or outdoor. Made in recyclable UV resistant polyethylene and available in more colors

Bench of innovative design by Paolo Rizzato influential designers of the known Italian furniture company Serralunga. Contemporary reinterpretation of the old garden bench, this bench can be placed in the garden or even in your living room. Its dimensions allow to integrate itself in more contained spaces.

Why choose it? The large, tapered legs are solid and sturdy on any type ofground. The angled chair prevents stagnation from water. The slats of the backrest lets air pass through and allows you to see through the bench. The arched section makes the bench particularly comfortable. Specifications:

Made in Italy

Manufacturer: Serralunga
Designer: Paolo Rizzato
material: polyethylene

• Available colors: silver, white, black, chestnut, tobacco, sand, old rose, red, red raspberry, apple green, charcoal, orange