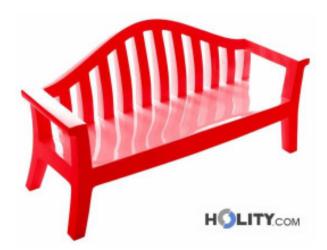

## Bench design in polyethylene h6424

Design bench for outdoor and indoor use made in polyethylene, recyclable and exterior resistant. Available in a wide range of colors

A bench in a garden is not only a place to sit but becomes a central feature, a focus point, a place that attracts the eye. The multiple and varied use of the bench allows it to adapt to any type of garden and space. For this reason, it's shape it neutral and simple. The classic English wooden bench is the formal and design reference used. The bench seeks to solve a set of formal, functional, production and commercial problems but, above all, the design attemptsto evoke the idea of the bench.

Technical details:

- Made in Italy
- Manufacturer: Serralunga
- Designer: Paolo Rizzato
- material: polyethylene
- color: white, silver, charcoal, red, orange, green apple, tobacco, chestnut, old rose, raspberry red, sand, black
- width 185 cm
- depth 67 cm
- height 100 cm
- seat height 45 cm
- weight: 35 kg
- 2 years warranty