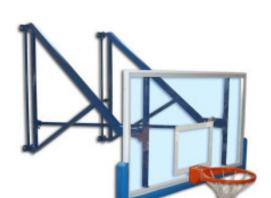

## **Basketball facility lockable wall**

Basketball facility be closed laterally projecting wall 225 cm

Basketball facility closeable side wall folding, economical solution with standard steel frame with cantilever 225 cm.

Complete with tempered glass backboards, thickness 12 mm with safety film, mounted on a steel frame coated with protective polyurethane. Reclining baskets of painted steel with cotton nets.