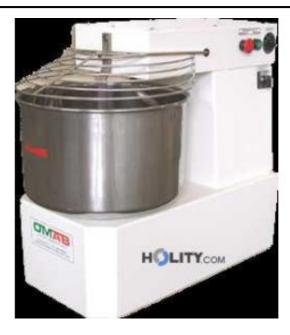

## Spiral mixer 24 It

Highest level of professional mixer with a capacity of 24 liters per 18 kg.

Comfortable and functional, the 'professional spiral mixer is essential for the activity as confectioneries, bakeries and pizza doughs that require accurate, even in a short time.

Made specially for bread, cakes and pizzas, is built with a rugged and reliable mechanics.

Specifications:

Kw: 0.75

Height: 70 cm

Width: 38 cm

Depth: 64 cm

Wheels: you

## **INFO**

- Capacity 24 It
- **Power** 750 W
- Typology spirale