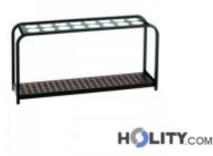

## **Umbrella stands 16 places with basin recovery h2063**

Umbrella stands 16 places ideal for areas with grandea turnout

Ideal umbrella stand in the waiting rooms, in the entrance of shops, offices, agencies, thanks to its robust body made of stainless Venicia epoxy. The paint espossidica ensures to a coating metal articles that can protect in time, a coating that compared to corrosion and chemical resistance behaves as a plastic coating.

The epoxy coating ensures high mechanical strength, hardness and durability.

The basin recovery is removable to empty with ease while the lower grille stops the tips of umbrellas.

Technical features:

- 16 places
- height 54 cm
- width 100.2 cm
- depth 26cm
- steel body
- removable drip tray recovery
- lower grille stops tip

## INFO

- Height 54 cm
- Width 100 cm
- Depth 26 cm
- Material Steel