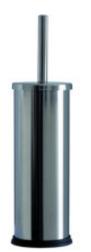

## **Toilet brush holder in stainless steel h2036**

Brush holder made of stainless steel and heat resistant rugged, built to last in time.

Made in Italy

Portascopini with the brush included is a resistant, constructed of stainless steel AISI 304 complete manufacturing Made in Italy design classic and timeless. Perfect with any type of decor and available in polished or satin.

Features:

- base in abs
- Internal container for the recovery of liquids
- internal tray in abs
- 9cm diameter
- height 37.1 cm
- complete with tuft
- stainless steel AISI 304 (18/10) polished or glazed

## **INFO**

- Height 37 cm
- diameter 9 cm
- Material Stainless steel