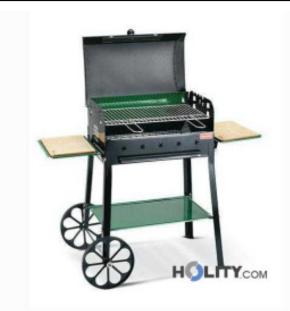

## Charcoal barbecue super-equipped h17013

Charcoal barbecue super-equipped with shelves and wheels.

Charcoal barbecue of rectangular shape with two-wheeled cart to allow easy movement and two comfortable supporting surfaces with wooden boards removable usable for the transport of the dishes.

Fitted with a lid for the final closure to protect the grate from the atmospheric agents.

Possesses also a convenient tray to collect the ashes for easy cleaning and maintenance.

Made entirely of painted sheet steel.

Grilling proves perfect for summer, for the party when you are in the company of family and friends.

Specifications:

- height 97 cm
- width 111 cm
- depth 56 cm
- weight 18 kg
- grid size 56 cm x 35 cm
- two-wheeled cart
- removable shelves
- ash tray
- cover for final closure
- grid can be positioned at various heights
- Italian product

## INFO

- Material painted steel
- functioning charcoal
- Typology on wheels
- Height 97 cm
- Width 111 cm
- Depth 56 cm