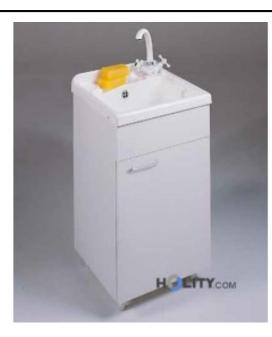

## Wash basin with hot methacrylate h15618

Laundry with tub and methacrylate axis washing birch plywood. Size 45x45x84 cm (HxWxD) Made in Italy

Laundry with tub and methacrylate axis washing birch plywood. Size 45x45x84 cm (HxWxD) Made in Italy

Specifications:

- bathtub in methacrylate, a very durable material
- panel structure of melamine waterproof
- axis washing birch plywood phenolic adhesive
- complete with siphon drain washing machine
- siphon attack: 35 from the floor, 39 cm insertion machine
- taps not included
- reversible door
- Italian product
- height 84 cm
- width 45 cm
- depth 45 cm

## INFO

- use indoor
- material tank plastic
- Height 84 cm
- Width 45 cm
- Depth 45 cm