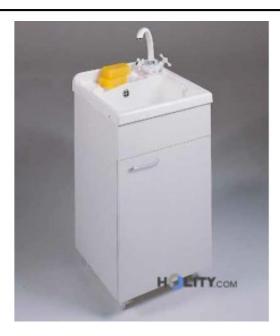

## Wash basin with ceramic bathtub h15617

Wash basin with ceramic bathtub with built-in slide. Available in different sizes with height 88 cm. Made in Italy

Wash basin with ceramic bathtub with built-in slide. Available in different sizes with height 88 cm. Made in Italy

## Specifications:

- ceramic bath
- panel structure of melamine waterproof
- complete with siphon drain washing machine
- siphon attack: 35 Floor
- taps not included
- Italian product

## Available sizes:

- 60x50x88 cm (WxDxH)
- 60x60x88 cm (WxDxH)