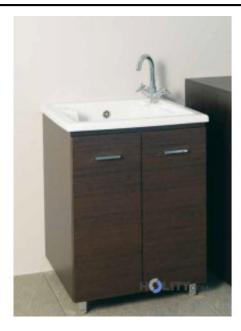

## Wash basin with hot resin and resin axis h15616

Laundry with tub and ironing resin resin available in different colors and in different sizes with a height of 84 cm. Made in Italy

Laundry with tub and ironing resin resin available in different colors and in different sizes with a height of 84 cm. Made in Italy

Specifications:

- Hot resin
- panel structure of melamine waterproof
- axis resin
- complete with drain siphon washing and ironing washing
- siphon attack: 35 Floor
- taps not included
- Italian product

Available sizes:

- 60x60x84 cm (WxDxH)
- 60x50x84 cm (WxDxH)

The sides of the cabinet are white