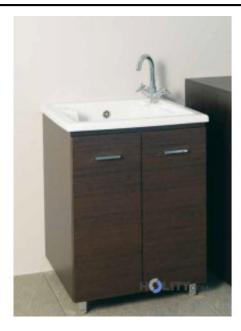

## Wash basin with ceramic and wooden board h15614

Wash basin with ceramic and wooden board available in different colors and in different sizes with a height of 89 cm. Made in Italy

Wash basin with ceramic and wooden board available in different colors and in different sizes with a height of 89 cm. Made in Italy

Specifications:

- ceramic bath
- panel structure of melamine waterproof
- axis washing wood
- complete with drain siphon washing and ironing washing
- taps not included
- siphon attack: 35 Floor
- Italian product

Available sizes:

- 63x62x89 cm (WxDxH)
- 61x51x89 cm (WxDxH)

The sides of the cabinet are white