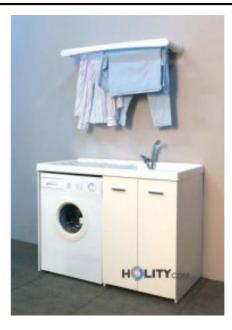

## Wash with washing machine cover in plastic and melamine h15612

Laundry with tub methacrylate available in different colors and in different sizes with a height of 93 cm. Made in Italy

Laundry with tub in methacrylate. The product is available in emissions controlled sizes, all with a height of 93 cm, and in different colors. Production and design Made in Italy.

Specifications:

- Hot in methacrylate, a shock-absorbing material, resistant to heat, scratches, abrasions and water
- matte finish
- panel structure of melamine waterproof
- Wash in planks of wood strips painted
- complete siphon discharge with washing machine and ironing washing
- siphon attack: 35 from the floor for the wash, 39 cm for insertion machine
- Italian product
- taps not included

Sizes available:

- 123x50x93 cm (LxWxH) washing machine installable maximum size 61x49x87 cm (LxWxH)
- 123x60x93 cm (LxWxH) washing machine installable maximum size 61x59x87 cm (LxWxH)

In the colored version of the sides are white