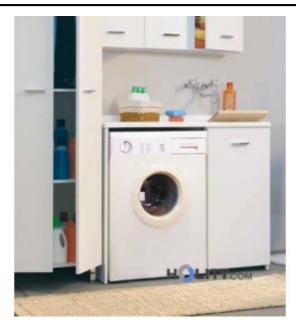

## Wash with coprilavatrice plastic and melamine h15611

Laundry with tub methacrylate available in different colors and in different sizes with a height of 93 cm. Made in Italy

Laundry with tub methacrylate available in different colors and in different sizes with a height of 93 cm. Made in Italy

## Specifications:

- bathtub in methacrylate, a shock-absorbing material, resistant to heat, scratches, abrasions and water
- matte finish
- panel structure of melamine waterproof
- axis washing painted wood strips
- complete with drain siphon washing and ironing washing
- siphon attack: 35 from the floor to the washrooms, 39 cm insertion machine
- taps not included
- Italian product

Available sizes:

- 106x50x93 cm (LxWxH) washing machine installable maximum size 61x49x87 cm (WxDxH)
- 106x60x93 cm (LxWxH) washing machine installable maximum size 61x59x87 cm (WxDxH)

In the colored version of the sides are white