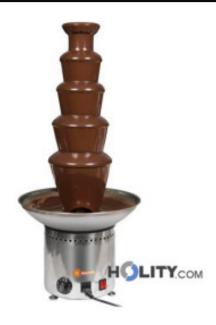

## Professional chocolate fountain for 80 cm h15202

Professional chocolate fountain for 80 cm made entirely of stainless steel. Size 80x29x29 cm (hxwxd).

Professional chocolate fountain for 80 cm made entirely of stainless steel. Size 80x29x29 cm (hxwxd). Ideal for parties, weddings, events, services, catering and pastry shops.

## Specifications:

- Completely made of stainless steel. All parts in contact with the chocolate are made in S / S 304
- Knob to adjust the temperature
- Operation with worm
- Easy to use
- The tower, the screw and the tank is disassembled for optimal cleaning
- Ideal for parties, weddings, events, catering, bakeries etc..
- Capacity: 8 kg.
- Optimal for extended wear (up to 4 hours of continuous operation).
- Dimensions: H cm. Dia 80 cm. 29
- Electrical data: 220/240V 50/60Hz 300W