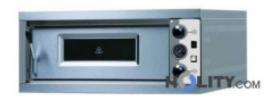

# Electric pizza oven h14707

Electric pizza oven with 1 cooking chamber and refractory baking deck. Maximum temperature reached 450 ° C

Electric pizza oven.

### **Exterior Construction:**

- Front structure made of stainless steel
- Panels of the oven: painted sheet
- Stainless steel door hinged at the bottom
- Tempered glass
- Control panel located on the right front
- Exhaust fumes in stainless steel sheet
- Dimensions: 132 x 100 x 37 cm (width x depth x height)
- Weight: 123 kg

## Internal construction:

- Refractory baking deck
- Top and side structure made of aluminized sheet
- Thermal insulation of rock wool

# Working:

- Heating by means of armored
- Heating elements separated by thermostats
- Maximum temperature reached 450 ° C