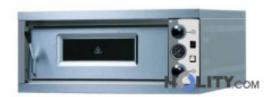

# Electric pizza oven h14703

Electric pizza oven with 1 cooking chamber and refractory baking deck. Maximum temperature reached 450 ° C

Electric pizza oven.

### **Exterior Construction:**

- Front structure made of stainless steel
- Panels of the oven: painted sheet
- Stainless steel door hinged at the bottom
- Tempered glass
- Control panel located on the right front
- Exhaust fumes in stainless steel sheet
- Dimensions: 99 x 106 x 37 cm (width x depth x height)
- Weight: 105 kg

## Internal construction:

- Refractory baking deck
- Top and side structure made of aluminized sheet
- Thermal insulation of rock wool

# Working:

- Heating by means of armored
- Heating elements separated by thermostats
- Maximum temperature reached 450 ° C