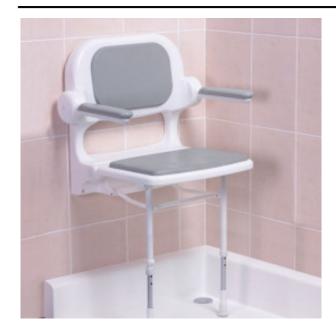

## Padded seat with backrest and armrests h13618

Seat in molded plastic, suitable for those who have tight shower spaces. Removable pads made of expanded polyurethane foam for maximum comfort.

The seat h13618 is the perfect solution for users with small shower spaces. The seat has a powder coated aluminum frame and molded plastic with holes to allow water drainage.

The padding is removable for easy cleaning. It is made of waterproof polyurethane foam expanded closed cell that guarantees the maximum comfort for the user.

The seats height is adjustable and the legs are coated with a non-slip rubber stopper.

## Technical features:

Overall Height: 102.2 cm
Seat height: 60.7 cm
Overall width: 58 cm
Seat width: 42.4 cm
Total depth: 46 cm
Seat depth: 34.5 cm

Depth of seat folded: 16.4 cmMaximum load: 158 kg

Tested to verify that the seat fulfills the requirements of BS EN 12182: 1999 and BS EN 12272:2000 16.2 "Technical aids for disabled persons-general characteristics and test methods".