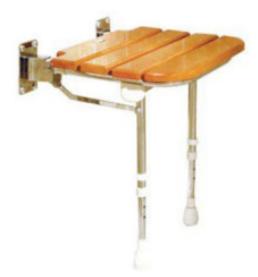

## Seat without backrest with wooden slats h13612

Seat with wooden slats without backrest. Legs covered with a rubber stopper to prevent slipping.

Seat with wooden slats without backrest.

The seat is covered with wooden slats with drainage holes to reduce the stagnation of water and to facilitate cleaning.

The legs are covered with a rubber stopper to prevent slipping and accidental damage to the surface of the shower area.

Two stainless steel mounting brackets with four mounting holes allow optimal adhesion to the wall.

The legs of the seat are adjustable depending on the users needs. Furthermore it is possible to adjust the angle of the tilting arm.

Technical features:

- Seat height: 65 cm
- Seat width: 48 cm
- Seat depth: 47.8 cm
- Depth of seat folded: 15.4 cm
- Maximum load: 253 kg