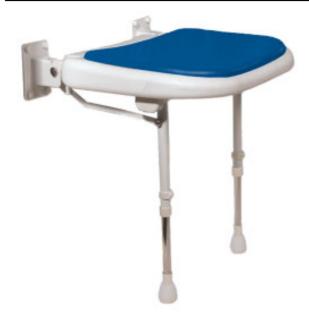

## Padded seat without backrest h13611

Padded seat without backrest in molded plastic. Removable pads made of expanded polyurethane foam for maximum comfort.

Padded blue seat without backrest .

The seat is made of molded plastic with drainage holes to reduce the stagnation of water and to facilitate cleaning. The pads are made ??of expanded polyurethane foam with closed cells to ensure maximum comfort. Moreover, the padding is removable for an easy cleaning.

The legs are covered with a rubber stopper to prevent slipping and accidental damage to the surface of the shower area.

Two stainless steel mounting brackets with four mounting holes allow for optimal adhesion to the wall.

The legs of the seat wall are adjustable depending on the users needs. Furthermore it is possible to adjust the angle of the tilting arm.

**Technical features:** 

- Seat height: 64 cm
- Seat width: 46 cm
- Seat depth: 58.5 cm
- Depth of seat folded: 15.7 cm
- Maximum load: 253 kg

## INFO

- Material plastica
- Height 64 cm
- Width 46 cm
- Depth 58.5 cm
- use shower