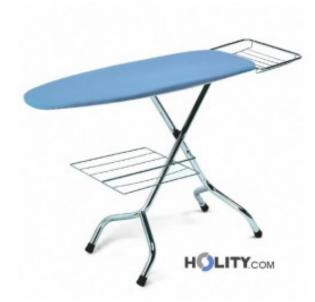

## Ironing board with boiler support and breathable linen h13229

Ironing board transpiring in chromed metal. Dimensions of board 120x38 cm

Ironing board transpiring in chromed metal. Dimensions of board 120x38 cm.

The top is made of galvanized metal with anti-rust treatment while the wire mesh for good perspiration vapor

The ironing board is complete with laundry and boiler support which facilitate and speed ironing. The comfort is also ensured by the height of the beam adjustable from 75 to 97 cm

Specifications:

- Size ironing surface: 120x38 cm
- Dimensions axis closed: 153x46x8 cm
- Weight: 7 kg
- ironing board cover included
- chromed metal frame
- complete with laundry and boiler support
- equipped with ironing board cover
- height adjustable from 75 to 97 cm