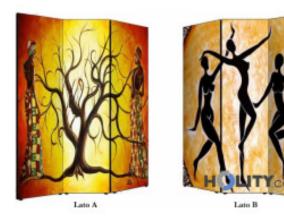

## Screen sided design h11816

Screen sided design of the ethnic and unique design detail. Produced entirely in Italy

Screen sided design by ethnic character and unique design and special. Produced entirely in Italy. The warm and welcoming tones carrying the environment in which it is placed in a dimension of peace and relaxation.

The separe consists of two artistic reproductions of two canvases coupled between them. Are placed on the bottom of the rubber feet for easy movement and prevent scratches on the floor. The fabric is made ??from 75% cotton and 25% polyester, while the frame is made ??of wood. The three other pieces of cloth are joined together by metal hinges. Specifications:

- sided booth
- composed of two canvases coupled between them
- rubber feet on the bottom
- canvas with 75% cotton and 25% polyester
- wood frame
- pieces of metal joined together by hinges
- height 176 cm
- width 135.6 cm
- depth 3.1 cm
- Italian product