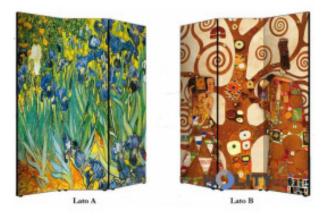

## Booth sided design h11812

Booth sided design that draws its inspiration from the world of paintings by the author.

Booth sided design that draws inspiration from the world of paintings by author. Add class and originality in places where they are located. Colorful and refined, enhance the environment.

The booth consists of two artistic reproductions of two canvases coupled between them. Are placed on the bottom of the rubber feet for easy moving and prevent scratches on the floor. The canvas is made from 75% cotton and 25% polyester, while the frame is made of wood. The three pieces of cloth are joined together by metal hinges. Specifications:

- sided booth
- consisting of 2-ply coupled to each other
- rubber feet on the bottom
- canvas with 75% cotton and 25% polyester
- wood frame
- pieces joined by hinges of metal
- height 135.6 cm
- width 176 cm
- depth 3.1 cm
- Italian products