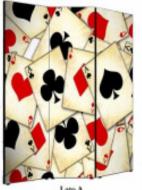

Booth sided design h11811

Booth sided modern design inspired by the world of casinos. Italian production and excellent workmanship

Booth sided modern design inspired by the world of casinos. Italian production and excellent workmanship. Furnish and separates the spaces with class and elegance. The screen is composed of two art reproductions on canvas coupled to each other.

Are positioned on the bottom of the rubber feet that facilitate the movement and prevent the formation of scratches on the floor.

With regard to the canvas, it is formed from 75% cotton and 25% polyester, while the frame is made ??of wood. The three pieces of cloth are joined together by metal hinges. Specifications:

- sided booth
- consisting of 2-ply coupled to each other
- rubber feet on the bottom
- canvas with 75% cotton and 25% polyester
- wood frame
- pieces joined by hinges of metal
- height 135.6 cm
- width 176 cm
- depth 3.1 cm
- Italian products