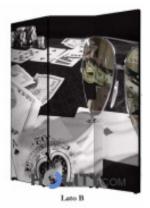

Booth sided design h11811

Booth sided modern design inspired by the world of casinos. Italian production and excellent workmanship

Booth sided modern design inspired by the world of casinos. Italian production and excellent workmanship. Furnish and separates the spaces with class and elegance. The screen is composed of two art reproductions on canvas coupled to each other.

Are positioned on the bottom of the rubber feet that facilitate the movement and prevent the formation of scratches on the floor.

With regard to the canvas, it is formed from 75% cotton and 25% polyester, while the frame is made ??of wood. The three pieces of cloth are joined together by metal hinges. Specifications:

- sided booth
- consisting of 2-ply coupled to each other
- rubber feet on the bottom
- canvas with 75% cotton and 25% polyester
- wood frame
- pieces joined by hinges of metal
- height 135.6 cm
- width 176 cm
- depth 3.1 cm
- Italian products