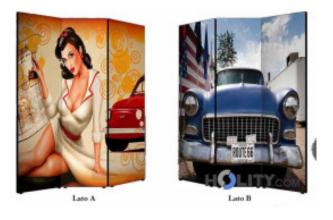

## Booth sided design h11805

Booth sided design with illustrations of vintage character. Italian production of high quality.

Booth sided design with illustrations of vintage character. Italian production of high quality. The parts are actually cared for down to the smallest detail. The designs in vintage style recall a bygone charm.

The canvas is composed of 75% cotton and 25% polyester, while the frame is made of wood. The three pieces that form the dividers are joined by hinges of metal.

Specifications:

- sided booth
- consisting of 2-ply coupled to each other
- rubber feet on the bottom
- canvas with 75% cotton and 25% polyester
- wood frame
- pieces joined by hinges of metal
- height 176 cm
- width 135.6 cm
- depth 3.1 cm
- Italian products