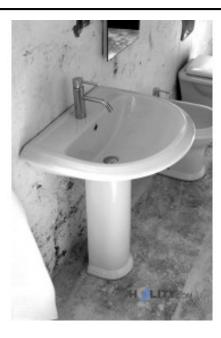

## Washbasin with colomn in ceramic h11612

Washbasin with pedestal available in single hole or three holes of Italian production

Washbasin with pedestal available in single hole or three holes of Italian production. The special design and soft sinuous, washbasin with pedestal make this ideal to be placed in any kind of bathroom.

## Specifications:

- L67xP56 sink size height 84 cm column
- column dimensions: height 84 cm, width 16 cm
- material sanitary ware
- lababo available in both hole that three holes
- Italian production
- \* Taps not included

## **INFO**

- Height 84 cm
- Width 67 cm
- Depth 56 cm
- Material sanitary ware
- Typology in column