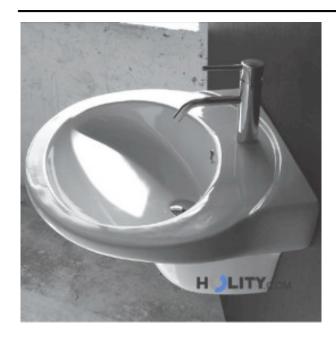

## Washbasin with ceramic pedestal h11611

Washbasin with ceramic trap of Italian production, available in one hole.

Washbasin with ceramic trap of Italian production, available in one hole. Featuring a classic, and timeless, this basin with siphon cover looks good in any environment.

The basin and the siphon are made ??of porcelain, sanitary ware (vitreous china), a ceramic product to be preferred because it has a low coefficient of thermal expansion and considerable chemical and mechanical resistance; consists of an agglomerate vitreous compact made ??from mixtures of kaolin, clay, feldspar, quartz and fired at over 1200 ° C.

## Specifications:

- basin size (65x52xh22 cm)
- complete with siphon
- sink hole
- Material: sanitary ware
- Italian production