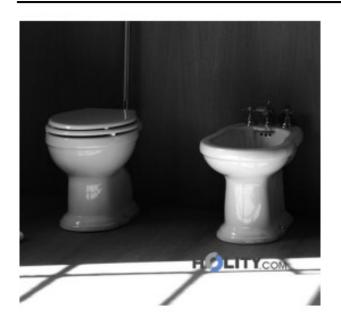

## Healthcare ceramic floor h11608

Healthcare tiled floor of Italian production. Toilet and bidet design beautiful and functional.

Healthcare tiled floor of Italian production. Toilet and bidet design beautiful and functional. This series of health is distinguished from others by its innatta elegance. It adapts well to the environment elegant, giving style and class. Its forms sinusoidal make them unique.

The WC is available with:

- floor drain
- Wall outlet

The bidet is instead available in:

- hole
- three holes

Health dimensions:

- WC: h40xl37xp51 cm
- bidet h40xl36xp59

Specifications:

- Sanitary floor
- white
- material sanitary ware
- Italian products
- toilet seat in white or walnut optional