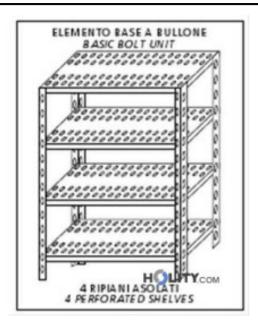

## Shelf with 4 shelves slotted 160x40xh180 cm h11150

Shelves made of stainless steel AISI 304 with 4 shelves slotted. Italian production.

Modular shelf in stainless steel AISI 304, a particular type of high-quality stainless steel made ??up of 18% chromium and 8% nickel and for this reason called 18/8 stainless steel. And 'commonly employed for the realization of cutlery, hoods, sinks and professional equipment in general.

It is characterized by:

- high coefficient hygienic
- ease of processing
- ease of cleaning
- lifespan

The shelf is a bolt with the supporting structure of uprights corner 35x35 15/10 m in thickness with 9x32 slot for mounting of the bolts. The shelves are slotted in thickness 8.10. The rack comes complete with hardware and plastic feet to prevent damage to the surface where it is placed.

## Specifications:

- Italian product
- made of stainless steel AISI 304
- modular bolt
- 4 shelves slotted 9x32 thickness 8.10
- uprights thickness 15/10
- complete with bolts
- plastic feet
- board anti-scratch
- glossy finish
- height 180 cm
- width 160 cm
- depth 40 cm