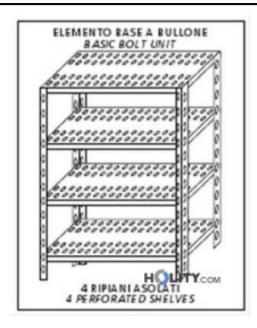

## Shelf with 4 shelves slotted 140x40xh180 cm h11149

Shelves made of stainless steel AISI 304 with 4 shelves slotted. Produced entirely in Italy

Modular shelf in stainless steel AISI 304, a type of austenitic stainless steel high quality characterized by a composition of 18% chromium and 8% nickel and so called 18/8 stainless steel. E 'used in the production of equipment for professional kitchens such as cutlery, hoods, sinks, etc.. thanks to:

- excellent resistance to corrosion
- ease of cleaning
- good hygienic coefficient
- ease of washing
- lifespan

The shelf has 4 shelves slotted 9x32 8/10 with a thickness, while the mast has a thickness of 15/10. The shelving is full of nuts and bolts and plastic feet. The edges of the shelf and are scratch-resistant gloss finish.

## Specifications:

- Italian product
- modular bolt
- material: stainless steel AISI 304
- 4 shelves slotted 9x32 thickness 8.10
- thick uprights 15/10
- bolts included
- plastic feet
- anti-cut edges
- glossy finish
- height 180 cm
- width 140 cm
- depth 40 cm