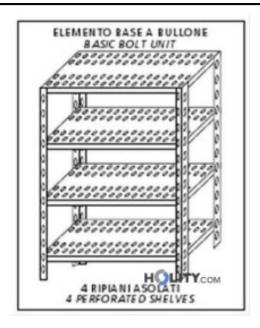

## Shelf with 4 shelves slotted 120x40xh180 cm h11147

Shelves 4 slotted shelves of Italian production. Structure to bolt.

Modular shelf in stainless steel AISI 304 is easy to assemble and install. It 'made with a type of steel resistant, stainless steel AISI 304, an austenitic stainless steel of type size and 18% chromium and 8% chromium. Because of this composition is also called 18/8 steel. It has:

The property is on supporting uprights angled 35x35 in 15/10 with 9x32 slot for mounting bolts. The shelves are slotted 9x32 with thickness 8.10. The shelving is equipped with rubber feet and mounting hardware.

## Specifications:

- Italian product
- modular bolt
- material: stainless steel AISI 304
- 4 shelves slotted 9x32 thickness 8.10
- thick uprights 15/10
- bolts included
- plastic feet
- anti-cut edges
- glossy finish
- height 180 cm
- width 120 cm
- depth 40 cm