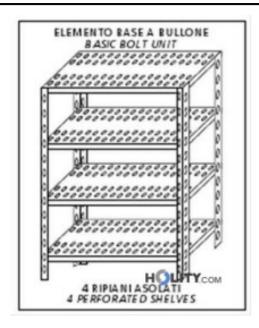

## Shelf with 4 shelves slotted 110x40xh180 cm h11146

Shelving structure with a bolt. Four slotted shelves. Italian production.

Modular shelf made of stainless steel AISI 304 easy to install. The AISI 304 stainless steel is an austenitic stainless steel is characterized by a composition of 18% chromium and '8% nickel. From this peculiarity was born the nickname steel 18/8.

The structure is made of uprights angled 35x35, 15/10 thick. The 4 shelves are slotted and have a thickness of 9x32 8/10. The shelving includes bolts and plastic feet. This shelf is suitable for industrial and / or professional. He then cut resistant edges.

## Specifications:

- Italian product
- modular bolt
- material: stainless steel AISI 304
- 4 shelves slotted 9x32 thickness 8.10
- thick uprights 15/10
- bolts included
- plastic feet
- anti-cut edges
- glossy finish
- height 180 cm
- width 110 cm
- depth 40 cm