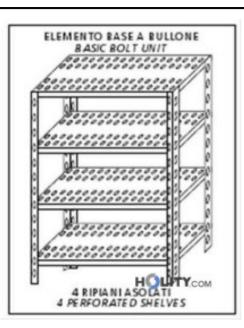

## Shelf with 4 slotted shelves100x40xh180 cm h11145

Shelf with 4 shelves and slotted modular bolt. Italian product.

Modular shelf in stainless steel bolt. Easy to assemble, it is built with a particular type of austenitic stainless steel of high quality composed of 18% chromium and from '8% nickel. E 'for this called 18/8 stainless steel.

The structure is made of uprights angled 35x35, 15/10 thick. The 4 shelves are slotted and have a thickness of 9x32 8/10. The shelving includes bolts and plastic feet. This shelf is suitable for industrial and / or professional. He then cut resistant edges.

Specifications:

- Italian product
- modular bolt
- material: stainless steel AISI 304
- 4 shelves slotted 9x32 thickness 8.10
- thick uprights 15/10
- bolts included
- plastic feet
- anti-cut edges
- glossy finish
- height 180 cm
- width 100 cm
- depth 40 cm