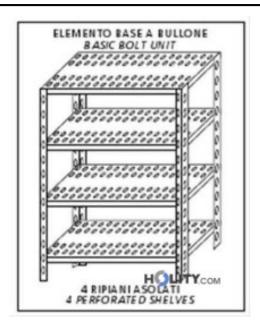

## Shelf with 4 slotted shelves 80x40xh180 cm h11143

Shelving 4 shelves slotted. Italian production.

Modular shelf with 4 shelves slotted bolt. Made entirely of AISI 304 stainless steel, an austenitic stainless steel of high quality containing nickel and chromium. E'altresì said stainless steel 18/8 for his composition of 18% chromium and 8% nickel. E 'used in the creation of sinks, hoods, cutlery and industrial production due to:

- excellent resistance to corrosion
- excellent ease of cleaning
- good hygienic coefficient
- ease of processing
- lifespan

The structure is made of uprights angled 35x35 thickness of 9/32 15/10 with slot for mounting bolts. The 4 shelves are slotted in thickness 10.8. The shelving is provided with bolts and pins in plastic, to avoid damage of the bearing surfaces.

## Specifications:

- Italian production
- modular shelf
- structure to bolt
- made of stainless steel AISI 304
- 4 shelves slotted 9x32 thickness 8.10
- uprights 15/10
- complete with bolts
- plastic feet
- anti-cut edges
- glossy finish
- height 180 cm
- width 80 cm
- depth 40 cm