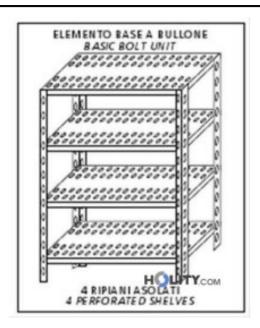

## Shelf with 4 slotted shelves 70x40xh180 cm h11142

Shelves made of stainless steel AISI 304 with 4 shelves slotted. Italian product.

Modular shelf in stainless steel AISI 304 austenitic steel of high quality containing 18% chrome and 8% nickel. In fact, the AISI 304 stainless steel is also referred to by the abbreviation 18/8 in reference to the amount of chromium and nickel. It 's the most widely used type of steel cutlery, hoods, cookers, sinks and professional equipment in general.

The modular structure of the shelf is bolted with 4 shelves slotted 9x32 thickness of 8.10. The shelf is full of bolts and plastic feet, which prevent damage to the floor and make it easier to move the shelf.

## Specifications:

- Italian product
- made of stainless steel AISI 304
- 4 shelves slotted 9x32 thickness 8.10
- upright thickness 15/10
- complete with bolts
- plastic feet
- anti-cut edges
- glossy finish
- height 180 cm
- width 70 cm
- depth 40 cm