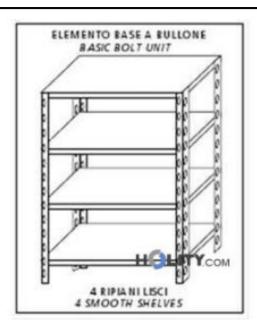

## Modular shelf in stainless steel 200x40xh180 cm h11139

Shelves in stainless steel AISI 304 Four smooth shelves. Italian product.

Modular shelf built entirely in AISI 304 stainless steel, a material characterized by:

- High resistance to corrosion
- ease of cleaning
- good coefficient of hygienic
- ease of processing
- lifespan

The shelf has 4 smooth shelves with a thickness of 8.10 while the uprights are 180 cm tall and have a thickness of 15/10. The main structure of struts angled 35x35. Complete with bolts and plastic feet. Anti-cut edges.

## Specifications:

- Italian product
- stainless steel AISI 304
- basic element in bolt
- 4 smooth shelves thickness 8.10
- uprights 15/10
- complete with bolts and plastic feet
- anti-cut edges
- glossy finish
- height 180 cm
- width 200 cm
- profontità 40 cm