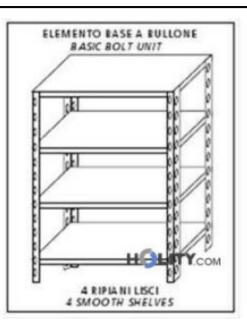

## Modular shelf in stainless steel 110x40xh180 cm h11134

Shelves 4 stainless steel shelves. The basic element in bolt. Italian product.

Modular shelving bolt made ??of AISI 304 stainless steel, an austenitic stainless steel of high quality containing a chromium content of 18% and a percentage of 8% nickel. For this reason the stainless steel AISI 304 18/8 stainless steel is also called. And 'the steel used for more hoods, sinks, cutlery, etc., since it possesses:

- High resistance to corrosion
- ease of cleaning
- good coefficient of hygienic
- ease of processing

The basic element is a bolt with 4 smooth shelves with a thickness of 10.8. The uprights have a height of 180 cm and a thickness of 15/10. The shelving is equipped with bolts and plastic feet to prevent damage to the surfaces. The structure is made of uprights angled 35x35.

The anti-cut edges provide added safety.

Specifications:

- Italian product
- stainless steel AISI 304
- basic element in bolt
- 4 smooth shelves thickness 8.10
- uprights 15/10
- complete with bolts and plastic feet
- anti-cut edges
- glossy finish
- height 180 cm
- width 110 cm
- profontità 40 cm

## INFO

- Height 180 cm
- Width 111 cm
- Depth 40 cm
- Material Stainless steel

• Typology bolt