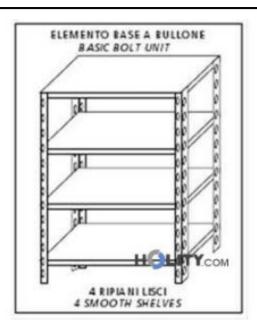

## Modular shelf in stainless steel 100x40xh180 cm h11133

Modular shelf in stainless steel AISI 304 with a base element bolt. Four solid shelves.

Modular shelf with base element bolt made entirely of AISI 304 stainless steel, also called 18/8 stainless steel for its specific composition of chromium (18%) and nickel (8%). This characteristic makes it especially used for cutlery, kitchens and sinks. The AISI 304 stainless steel is characterized by:

- excellent resistance to corrosion
- ease of cleaning
- good hygienic coefficient
- easy to work
- lifespan

The shelf has 4 smooth shelves with a thickness of 8.10. The structure is made of uprights angled 35x35 15/10 in thickness. The shelf also has anti-scratch edges and plastic feet to avoid damaging the floors.

## Specifications:

- Italian product
- stainless steel AISI 304
- modular bolt
- 4 smooth shelves thickness 8.10
- uprights 15/10
- complete with bolts
- plastic feet
- Anti-scratch edges
- glossy finish
- height 180 cm
- width 100 cm
- depth 40 cm