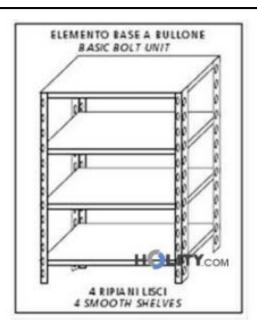

## Modular shelf in stainless steel 90x40xh180 cm h11132

Modular shelf in stainless steel AISI 304 with a base element bolt. Four solid shelves.

Modular shelf built in AISI 304 stainless steel, an austenitic stainless steel of high quality chromium (18%) and nickel (8%). For this reason it is also defined with the abbreviation 18/8. And 'steel used for most kitchens, sinks, hoods, cutlery etc.., As it ensures:

- excellent resistance to corrosion
- ease of cleaning
- good hygienic coefficient
- easy to work
- lifespan

The shelf is equipped with 4 smooth shelves thickness 8/10. The edges are scratch resistant. The structure is made of uprights angled 35x35 in spessiore 10.15. The legs of the structure are made of plastic to prevent damage to the surfaces.

## Specifications:

- Italian product
- stainless steel AISI 304
- modular bolt
- 4 smooth shelves thickness 8.10
- uprights 15/10
- complete with bolts
- plastic feet
- Anti-scratch edges
- glossy finish
- height 180 cm
- width 90 cm
- depth 40 cm